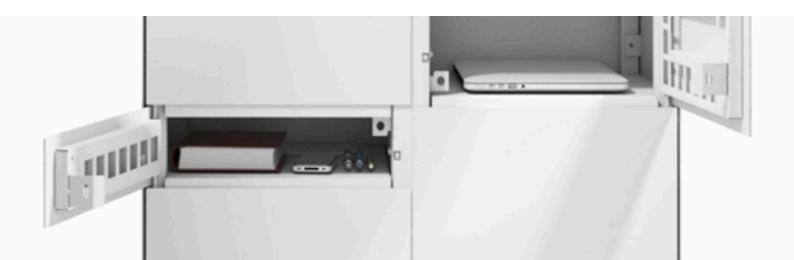

## **DETAILS OF DEVELOPMENT**

- Secure, keyless storage solution
- · Charge devices while they are being stored
- Integrate into existing systems such as access control systems and alarm units
- Full accountability and real-time notifications
- Standard user reports
- Access via biometrics, PIN or access cards
- Modular design: Add more lockers as required
- Battery power backup

## **OPTIONAL FEATURES**

- · Locker material: Stainless steel
- Material thickness: 1.6mm up to 2mm
- Door type: Plexi-glass or steel mesh
- IP65 rated cabinets available
- Charge indication and monitoring (remotely)
- RFID function to determine which device is stored in which locker
- Capability to integrate locker system to other business systems