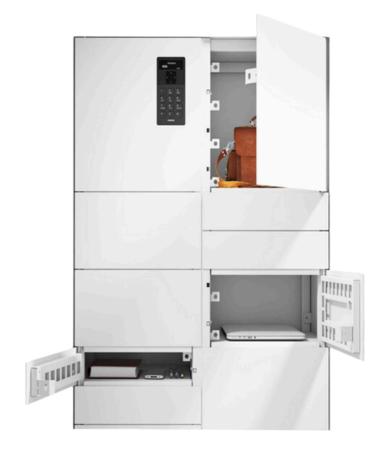

## **DETAILS OF DEVELOPMENT**

- Secure, keyless storage solution
- · Charge devices while they are being stored
- Integrate into existing systems such as access control systems and alarm units
- Full accountability and real-time notifications
- Standard user reports
- Access via biometrics, PIN or access cards
- Modular design: Add more lockers as required
- Battery power backup

## **OPTIONAL FEATURES**

- · Locker material: Stainless steel
- Material thickness: 1.6mm up to 2mm
- Door type: Plexi-glass or steel mesh
- IP65 rated cabinets available
- Charge indication and monitoring (remotely)
- RFID function to determine which device is stored in which locker
- Capability to integrate locker system to other business systems