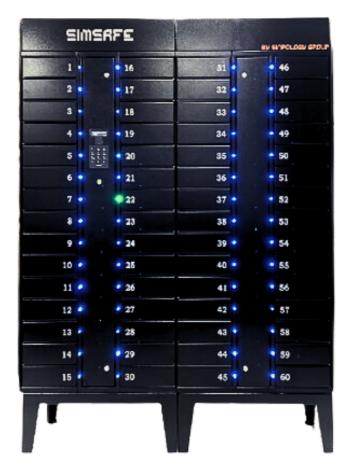

### DIGITAL SMART LOCKERS

All SIMSAFE lockers offer secure access control through keypads, biometrics, or access cards, allowing you to easily determine who has access to specific items or compartments.

# DESIGNED AND DEVELOPED WITH YOUR REQUIREMENTS IN MIND

The SIMSAFE locker solution is an Intelligent locker with asset identification for monitoring and control of each individual asset being managed through this system.

## **DETAILS OF DEVELOPMENT**

- Secure, keyless storage solution
- · Charge devices while they are being stored
- Integrate into existing systems such as access control systems and alarm units
- Full accountability and real-time notifications
- Standard user reports
- Access via biometrics, PIN or access cards
- Modular design: Add more lockers as required
- Battery power backup